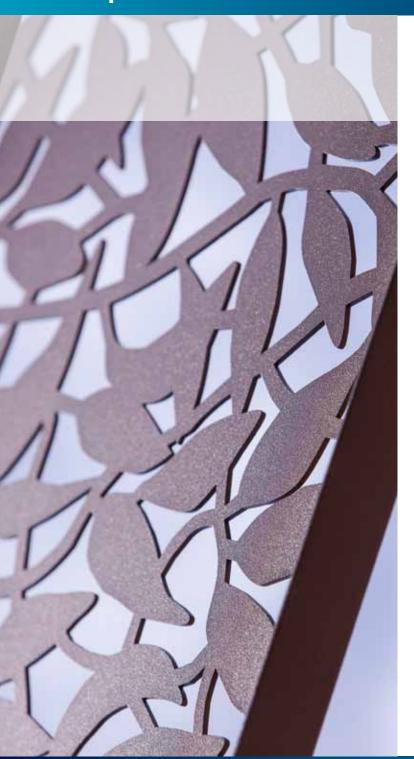

### **Applications**

Suitable for application over a variety of metals such as aluminium, steel and galvanised steel, Sablé™ Core Ten™ is ideal for the protection and decoration of a wide range of applications including but not limited to:

- Perforated panels
- Feature panels
- Fencing
- Interior and exterior furniture

- Window and door frames
- Garden features and furniture
- Shelving
- Racking

With it's incredible versatility, high damage resistance and exterior durability Sablé<sup>TM</sup> Core  $Ten^{TM}$  is a cost effective, environmentally friendly alternative to corten steel.