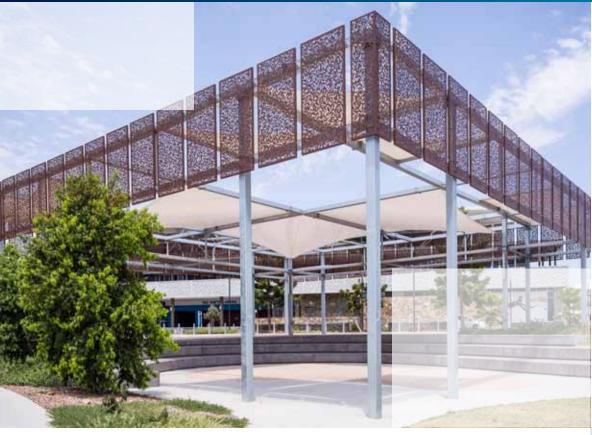

# Exclusive to Interpon<sup>®</sup> Powder Coatings, the tactile finish of Sablé<sup>™</sup> Core Ten<sup>™</sup> mimics the textured, rustic and distinctive appearance of corten steel.

Ideal for both internal and external use, this increasingly popular design finish can now be achieved with the additional performance, decorative and protective benefits of powder coatings.

The Sablé<sup>TM</sup> Core Ten<sup>TM</sup> single coat finish eliminates the disadvantages of continued weathering and unattractive staining steel is prone to, with guaranteed UV performance and damage resistance provided by our 15 year global guarantee for D2015 technology\*.

### **Applications**

Suitable for application over a variety of metals such as aluminium, steel and galvanised steel, Sablé™ Core Ten™ is ideal for the protection and decoration of a wide range of applications including but not limited to:

- Perforated panels
- Feature panels
- Fencing
- Interior and exterior furniture

- Window and door frames
- Garden features and furniture
- Shelving
- Racking

With it's incredible versatility, high damage resistance and exterior durability Sablé<sup>TM</sup> Core  $Ten^{TM}$  is a cost effective, environmentally friendly alternative to corten steel.